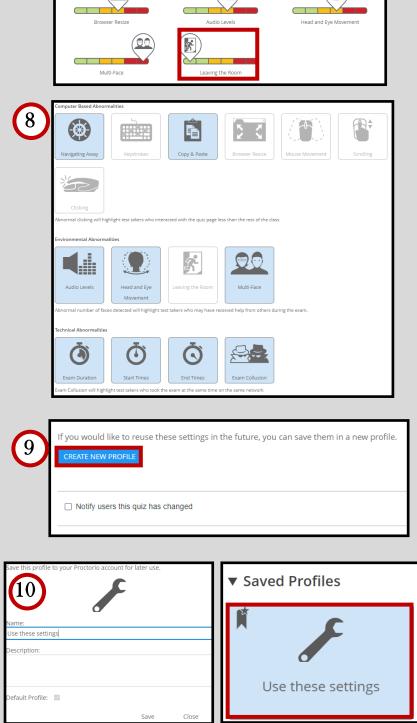

## Guide for Selecting Settings for Proctorio

- You can Save the selections below so you only create this once.

Steps:

- 1 1. Click Edit then go to Proctorio Mastery Paths Proctorio Settings Details Questions **Settings** Saved Profiles 2. Click any **Right arrows** to face You have not saved any profiles yet :( Saving Proctorio settings profiles allows you to apply your favorite exam settings with a single click. **Down** to see more options under 2 each category. Right Down Proctorio Exam Settings Exam settings can not be changed once the first test taker has started the exam. 3 3. Under **Recording Options** click: Recording Options -Record Video -Record Audio -Record Screen -Intelligent Scan: Select either Record Room Options Scan at Start or Intelligent Scan. (Intelligent Scan will make students scan during their exam as their suspi-Record Room Off Intelligent Scan cion level increases) Scan at Start 4 4. Suggested Lock Down Options Lock Down Or are Forced Full Screen, Only One Screen, No New Tabs, and Close Open Tabs. 5. You must select the Verification 5 **Options** based off Recording erification Options 1 options. If you enable Video and Audio you must select that here. If you Record Screen you must Proctorio Behavior Settings 6 click Verify Desktop. 6. Then Set Proctorio Behavior Set-Moderate tings to Moderate. 7. The following Proctorio Frame Proctorio Frame Metrice 7 Metrics will prefill from your 0 selection of Moderate. It is recommended to leave them 1 23
  - alone or increase your severity on Navigating Away as well as Leaving the Room.
- 8. **Proctorio Exam Metrics** will go through a variety of options. The ones highlighted are the key ones that Proctorio Recommends.
  - Navigating Away
  - Copy & Paste
  - Multi-Face
  - Exam Duration
  - Start & End Times
  - Exam Collusion
- 9. Save these settings for future use by clicking Create New Profile. This will transfer from Class to Class!
- 10. Name it something you will remember. It will show up at the top of your Settings under Saved Profiles so you can quickly set up your next Proctorio Test.